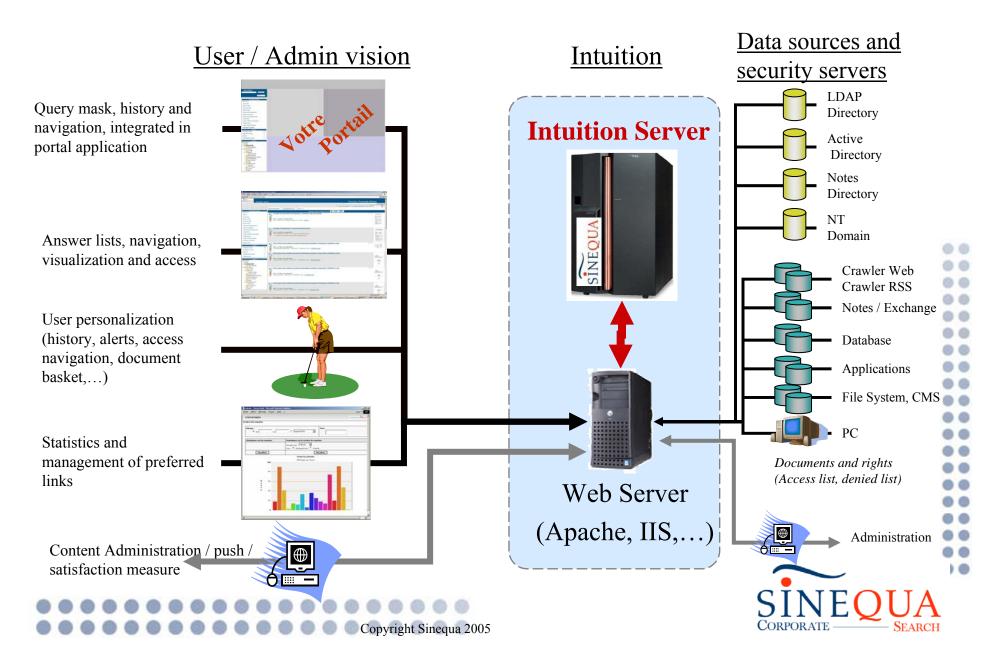

#### Front-Office Intuition Vision

#### Better use of a query

- Proposals for a given query :
  - Most read documents
  - Users or experts having asked similar queries
- Benefit from the experience of peers
  - The "Best" related queries or documents
- Offer possibilities of navigation
  - By entities, by topics, by all metadata
- Offer possibility to "promote" a link related to a subject
  - For a type of query, promote access to a specific application or information notice
- Monitor statistics and put them to use

#### But also

- Offer alert functionalities
- Memorization of queries, document basket

#### A few technical benefits

- Crawling and agent technology
  - Unified access to all sources (from PC to the Web, RSS, all databases, applications, CMS, ..., all structured information repositories,...)
  - Advanced crawling through, Basic, MD5-digest, NTLM, Kerberos, certificat client SSL, login password proxy management, Redirections, ...
- Distributed Index
  - High "scalability" and performances
  - broker and balancer architecture
- Information Bus
  - Guarantee of an open and evolutive architecture
- Security Framework
  - Multidomain security management
- Designed to be easy to integrate in IT infrastructure and corporate portal applications
  - Integration APIs (J2EE,BEA,IBM,.Net,C#,PHP,...)
  - Applicative Connectors with most corporate applications and portals

#### An easy search

- A single entry point
  - For all users, all sources, all usages
  - Intuitive
  - Easy correction of typo and phonetic errors
- A modern and intuitive interface
  - Document basket
  - Memorization and history
  - All information elements are in the first page
- A reliable search
  - Exhaustive, relevant, fast and efficient