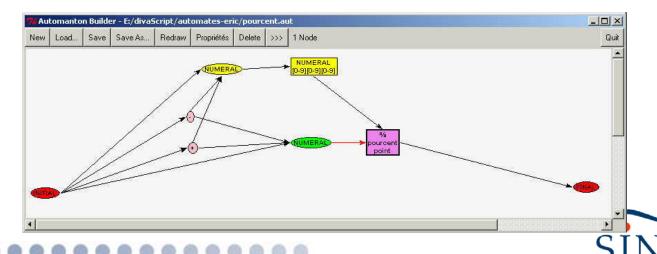

#### $\rightarrow$ Diagrams and automatas :

- Entity recognition (people, companies, dates, amounts...)
- Anaphora and names resolution, anonymization