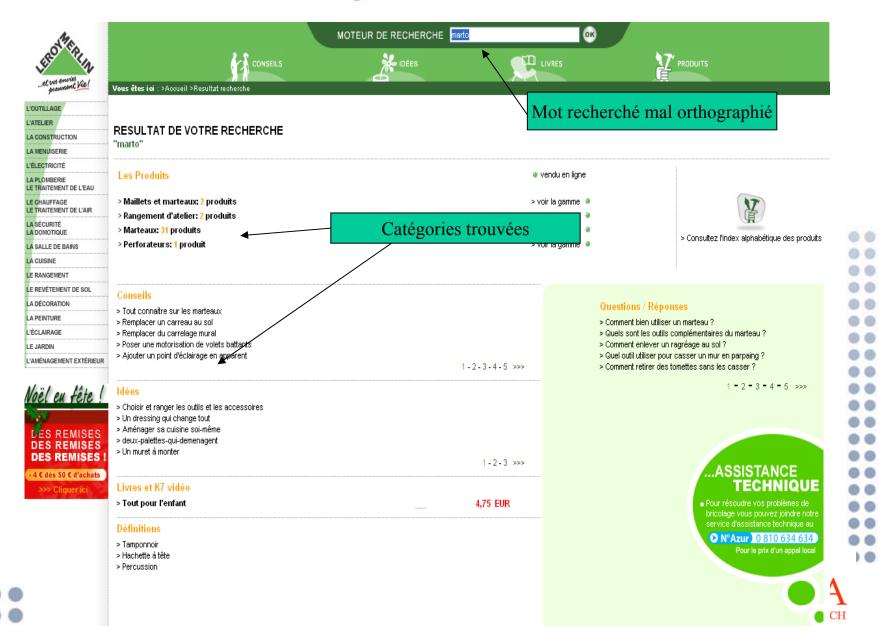

#### An easy search

- A single entry point
  - For all users, all sources, all usages
  - Intuitive
  - Easy correction of typo and phonetic errors
- A modern and intuitive interface
  - Document basket
  - Memorization and history
  - All information elements are in the first page
- A reliable search
  - Exhaustive, relevant, fast and efficient