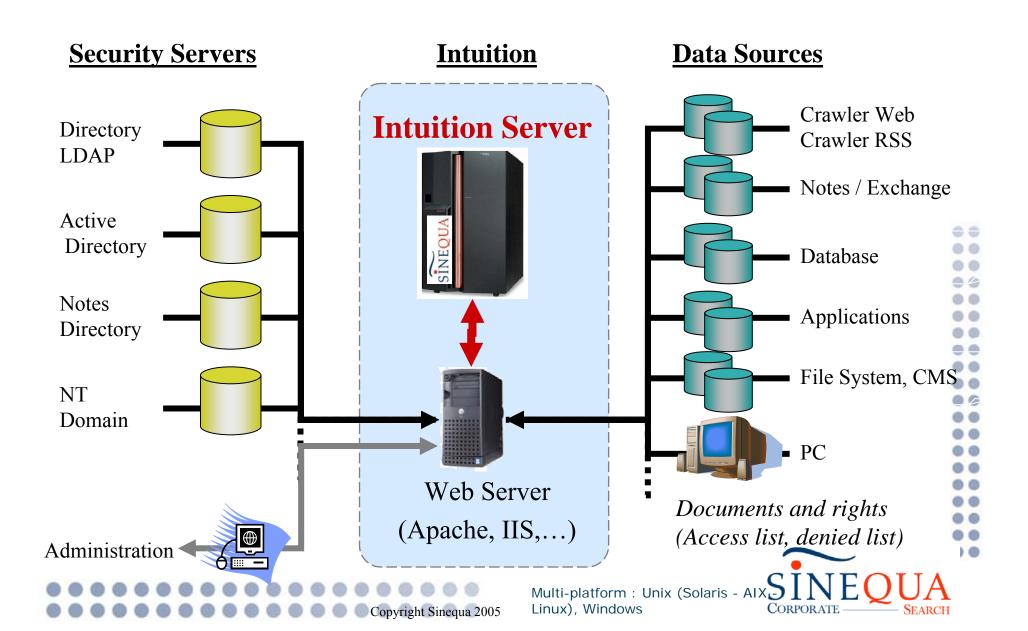

#### **Back-Office Intuition Architecture**

#### A few technical benefits

- Crawling and agent technology
  - Unified access to all sources (from PC to the Web, RSS, all databases, applications, CMS, ..., all structured information repositories,...)
  - Advanced crawling through, Basic, MD5-digest, NTLM, Kerberos, certificat client SSL, login password proxy management, Redirections, ...
- Distributed Index
  - High "scalability" and performances
  - broker and balancer architecture
- Information Bus
  - Guarantee of an open and evolutive architecture
- Security Framework
  - Multidomain security management
- Designed to be easy to integrate in IT infrastructure and corporate portal applications
  - Integration APIs (J2EE,BEA,IBM,.Net,C#,PHP,...)
  - Applicative Connectors with most corporate applications and portals