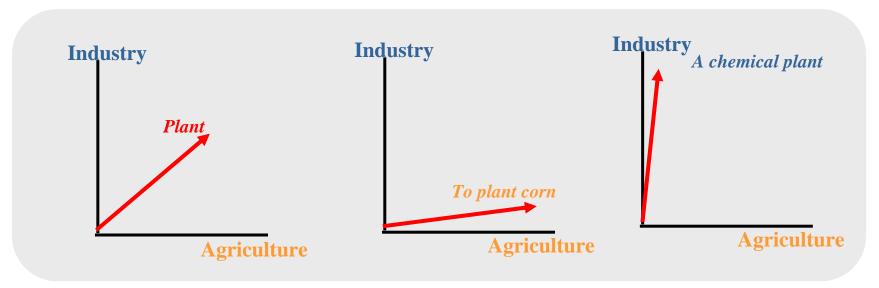

### Intuition foundation : morphosyntactic analysis

#### They plant a tree near the plant?

Name : a plant Ver

Verb: to plant

- Gramatical and lexical analysis
- 500 000 lexical forms and 2 000 syntactic rules per language (in 16 languages)

#### $\rightarrow$ Diagrams and automatas :

- Entity recognition (people, companies, dates, amounts...)
- Anaphora and names resolution, anonymization